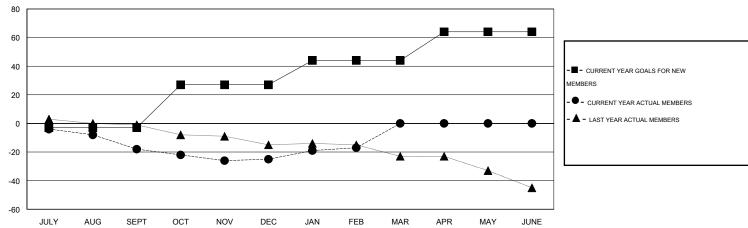

## GOALS AND ACTUAL MEMBERS CUMULATIVE

| DROPPED CLUBS: 0  DROPPED MEMBERS |               | 22 CLUBS OF 36 ADDED 1 OR MORE NEW MEMBERS | GENDER DISTRIBU<br>MALE<br>FEMALE     | TION<br>821 (73.70%)<br>293 (26.30%) |           |
|-----------------------------------|---------------|--------------------------------------------|---------------------------------------|--------------------------------------|-----------|
| DECEASED CLUB CANCELLED OTHER     | 15<br>0<br>77 | CLICK HERE FOR HEALTH ASSESSMENT DATA      | FAMILY UNIT MEMBERS HEAD OF HOUSEHOLD |                                      | 132<br>65 |
| TOTAL                             | 92            |                                            | NON-HEAD OF HOUSEHOLD                 | )                                    | 67        |